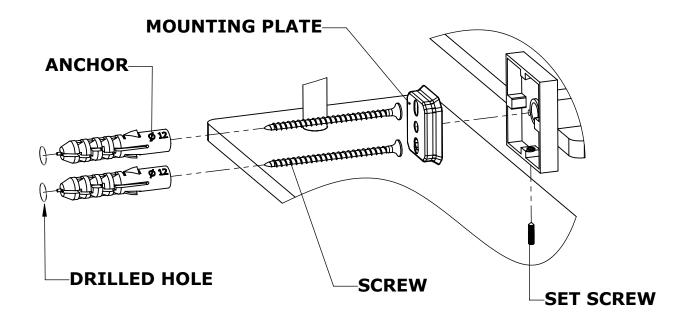

#### Step 1: Drill holes in Wall for screw anchors and attach Mounting Plate to Wall

Determine your desired location for installation and make a mark for the location of the mounting plate. Remove mounting plate from backplate by loosening set screw in backplate as pictured below. Place center hole of mounting plate over mark made above. Make 2 marks where mounting screws will be placed as shown below. Drill hole at each of the marks. (You may substitute other style mounting anchors or screws if desired). Place anchors into the holes made. Place mounting plate over holes and secure to mounting surface using screws as shown below.