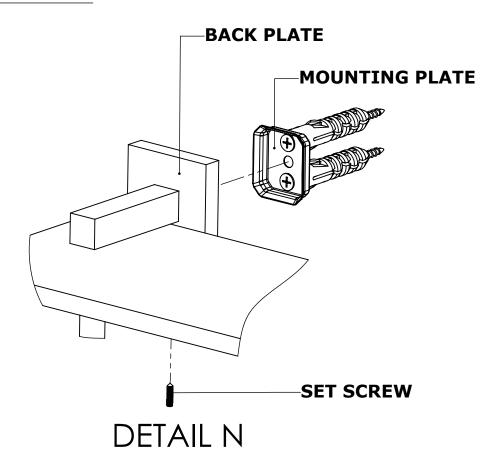

### Step 2: Attach Bracket to Mounting Plate.

Place bracket on mounting plate and secure by tightening set screw as shown below.