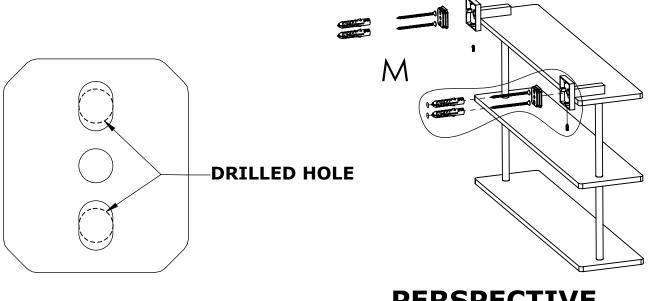

#### Step 1: Drill holes in Wall for screw anchors and attach Mounting Plate to Wall

Determine your desired location for installation and make a mark for the location of the mounting plate. Remove mounting plate from backplate by loosening set screw in backplate as pictured below. Place center hole of mounting plate over mark made above. Make 2 marks where mounting screws will be placed as shown below. Drill hole at each of the marks. (You may substitute other style mounting anchors or screws if desired). Place anchors into the holes made. Place mounting plate over holes and secure to mounting surface using screws as shown below.

### **PERSPECTIVE**

**DETAIL M** 