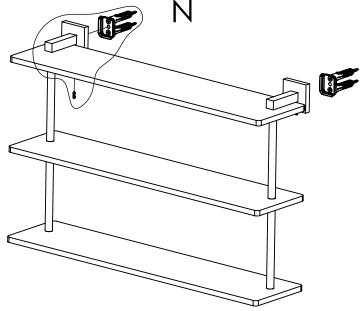

### Step 2: Attach Bracket to Mounting Plate.

Place bracket on mounting plate and secure by tightening set screw as shown below.

### **PERSPECTIVE**